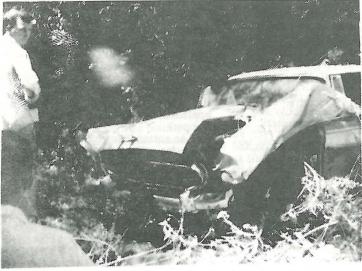

NASH SEDAN
lying in ruins
at bottom on
embankment
on Hwy 80
across from
Alpine Oaks
Mobil Estates.
Owner Lewis
B. Warner was
lucky, only
sustained broken
arm and bruises
in accident
Saturday noon.

PLACE BACK FROM VACATION

# 5 Escape in Head-on

At ll a.m. Saturday on Hwy 80 below the Willows two cars met head- on but fortunately none was injured seriously. Both vehicles were totalled, hauled in by Lutz Garage.

Lewis B. Warner, Tucson, driving a 1957 Nash west, drifted into the east lane, as Dean C. Raler, of Maine, was coming from SD where he had just been discharged from the USMC. His Triumph sportscar was forced over, but not soon enough to avoid the hit.

The Warner car hurtled into the ditch, landed in the other direction, with the three occupants badly shaken up. Warner, 64, had a broken arm and back injuries, was taken to a hospital, was discharged Monday, went on to Oceanside with his wife and son. Raler and his passenger were uninjured.

The volunteer firemen answered a call for a resuscitator for Warner. See photos.

To forget wrong is the best revengs.

CALIFORNIA-WESTERN STATES LIFE Insurance Company

ANNE S. SIMONSON

Representative for the Mt. Empire