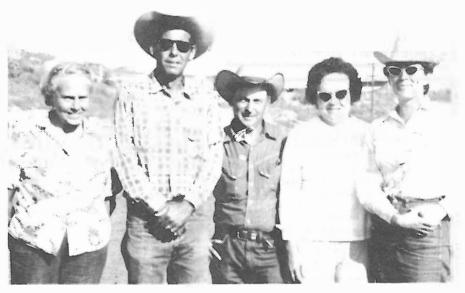

Tax rate for the district generally is 20¢ on the \$100. Houser adds that Rio's assessed value is up 2.42% this fiscal year over 1965-66, now being \$40,306,070, was \$39,351,820 before.

Alpine can be proud of the many parents who donated their time to help make Saturday's gymkhana show a tremedous success. Here are five who spent the day there. (L to R) Mrs. Vickers, husband Vic, Barney Barnett, Doris Scully and June Sortino.