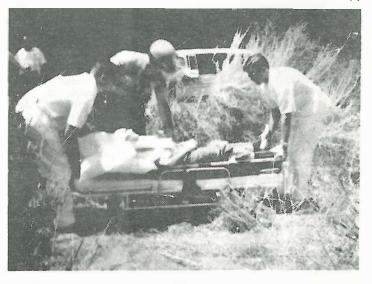

# 5 Escape in Head-on

At ll a.m. Saturday on Hwy 80 below the Willows two cars met head- on but fortunately none was injured seriously. Both vehicles were totalled, hauled in by Lutz Garage.

Lewis B. Warner, Tucson, driving a 1957 Nash west, drifted into the east lane, as Dean C. Raler, of Maine, was coming from SD where he had just been discharged from the USMC. His Triumph sportscar was forced over, but not soon enough to avoid the hit.

The Warner car hurtled into the ditch, landed in the other direction, with the three occupants badly shaken up. Warner, 64, had a broken arm and back injuries, was taken to a hospital, was discharged Monday, went on to Oceanside with his wife and son. Raler and his passenger were uninjured.

The volunteer firemen answered a call for a resuscitator for Warner. See photos.

To forget wrong is the best revengs.

CALIFORNIA-WESTERN STATES LIFE Insurance Company

ANNE S. SIMONSON

Representative for the Mt. Empire