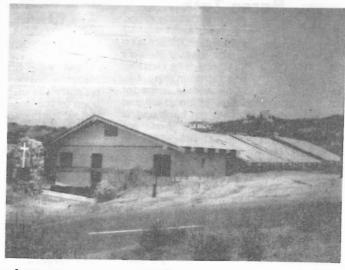

This site, corner Arnold Way & Tavern Road, recently bought through Anna Jerney of Alpine Realty Co., was once the Alpine Trailer Park, long since closed. The First Baptist Church of Alpine will be moved here any minute now. It is coming down from its location. shown on next page, now on

E. Victoria Dr., to make room for the new freeway.

Fred Rushing has just finished grading. The residence was moved back of the service building which will be retained as such.

# **POOL SERVICE**

\$4.85 WEEKLY - INCLUDES EVERYTHING CHEMICAL SERVICE, \$2.35 WEEKLY

Repairs reasonably priced for filter, pump, acid wash, stains, cracks

CALL ROY, 445-2766

CHURCH READY TO TRAVEL

Here is the building that housed the Baptists for several years, cut into three sections ready to be rolled down to its new location. This will be a nice addition to the main section of the town, and a decided improvement for this corner where the Tavern Road Interchange will come off

Interstate 8, the new freeway.

Note-We'd like to see someone buy the old Tavern property on the opposite corner and restore that once popular place, which was known all over the country. -Ed

The Alpine School District is taking applications for anyone interested in working as lunch and playground supervisors. Applications may be secured at the District Office on Hwy 80 between 8:30 and 4:30.